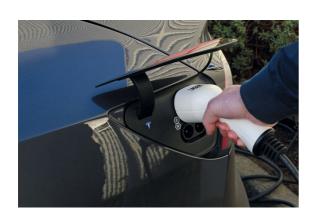

## EV Charging Cable - Type 1 Female to UK 3 Pin Plug 13A

A portable mains charger for use on any BEV (Battery Electric Vehicle) and PHEV (Plug-in Hybrid Electric Vehicle) that uses a Type 1 connector. Suitable for home use, it features a 5 metre long cable with a standard domestic (UK) 3-pin plug with a maximum power output 3.0kW. Supplied in a zip-up carry-case so that it can be kept safely and tidily in the vehicle when not in use.

## **Additional Information**

- 5m long BEV/PHEV charging cable with controller, featuring a Type 1 vehicle plug (female) to 3 pin standard UK mains plug, for domestic charging, supplied with carry bag.
- Single phase voltage up to 220/230V AC, for charging at up to 3.0kW.
- Tested to 2,500V DC. Operating temperature: -30C to +50C. Connectors made from durable polycarbonate with copper alloy contacts.
- Applications include: Citroën C-Zero, Ford Focus Electric, Kia Soul EV, Mitsubishi I-MIEV, Mitsubishi Outlander PHEV, Nissan e-NV200 Combi, Nissan Leaf 2012 – 2017, Peugeot iOn, Renault Fluence, Toyota Prius, Vauxhall Ampera.
- IP55 rated, IEC, UL, TUV, CE & UKCA compliant. Charger with a Type 2 plug to 3 pin standard UK mains plug also available, please see Part No. 8628.